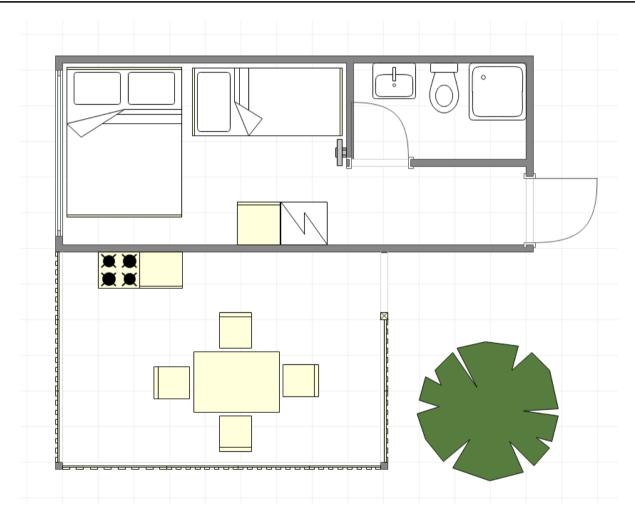

Monolocale con superficie interna di 16mq, veranda esterna coperta di 12mq. Ha un letto matrimoniale francese e un letto a castello. In totale ci sono 4 posti letto. All'interno troverete un comodo armadio, un frigobar ed una tv 19" a led. Il Bungalow dispone di bagno privato interno dotato di Box doccia, di lavello e wc. La veranda coperta è dotata di un fornello da campeggio, la zona lavelli e lavatoi è in comune tra i bungalow. I bungalow hanno un impianto di climatizzazione autonomo e un impianto indipendente per la produzione di acqua calda sanitaria.

Nel bungalow troverete stoviglie, pentolame, articoli per la pulizia. Non forniamo lenzuola e biancheria (disponibili come extra). Compreso nel prezzo il Wifi e il pacchetto animazione. Il servizio spiaggia e il parcheggio auto non sono compresi nel prezzo.